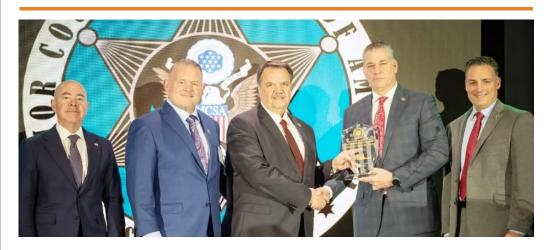

## **Client Congrats**

**Middlesex Sheriff Peter J. Koutoujian** (second from right) was awarded 2023 Sheriff of the Year at Major County Sheriffs of America's February 9 conference in Washington, D.C. Read more about this honor via Patch.com.