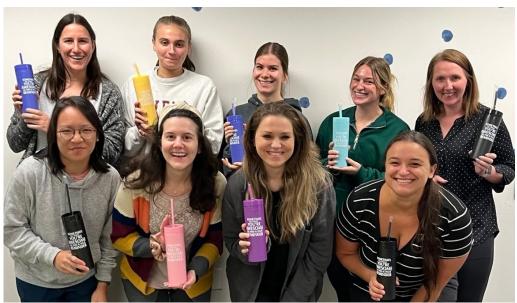

**RCS Behavioral & Educational Consulting**, 12 Gill Street, Suite 1650, Woburn, provides individualized services for children aged 0-22 with developmental and autism spectrum disorders. <u>Visit the website</u> to discover this 25-year-old firm's full array of support services, and contact <u>admissions@rcsconsultingne.com</u> to connect with one of the friendly professionals pictured above.